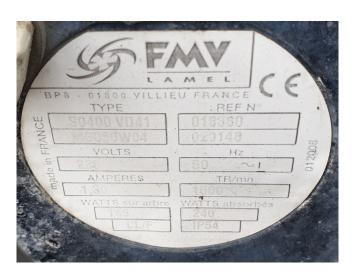

### Used Copeland D4DL4-150X-AWM/D Condensing unit

Used Copeland D4DL4-150X-AWM/D condensing unit on Freon. Complete with 1 Copeland D4DL4-150X-AWM/D semi-hermetic piston compressor, condenser with 3 FMV fans - 50 Hz - 0,15 kW - 1500 RPM and a diameter of 400 mm, Frigo Mec liquid receiver with a volume of 35 liters and a control box. \*Why choose for HOSBV? Were not only the largest used refrigeration specialist in Europe, but also, we solely deliver our orders after performing an extensive test and an industrial cleaning. If requested we are happy to arrange your logistics.