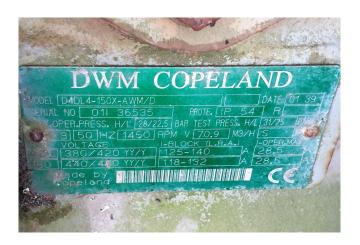

### **Specifications**

| Brand                    | Copeland         |
|--------------------------|------------------|
| Туре                     | D4DL4-150X-AWM/D |
|                          | Condensing unit  |
| Refrigerant              | Freon            |
| kW at -20°C/+40°C        | 27,1             |
| kW at -30°C/+40°C        | 17,1             |
| kW at -40°C/+40°C        | 9,9              |
| kW at -45°C/+40°C        | 7,1              |
| On steel base frame      | ✓                |
| Pressure safety switches | ✓                |
| Hp/Lp/Op                 |                  |
| Liquid receiver          | ✓                |
| Liquid receiver ltr.     | 35               |
| Liquid line filter drier | /                |
| Sight Glass              | ✓                |
| m3 / h                   | 70,9             |
| Remarks                  | Y.o.b. 2001      |
| Condensing Unit          | ✓                |
| Sizes                    | 1950x750x1600 mm |
|                          | (LxWxH)          |
| Stock                    | 1                |
|                          |                  |

### Used Copeland D4DL4-150X-AWM/D Condensing unit

Used Copeland D4DL4-150X-AWM/D condensing unit on Freon. Complete with 1 Copeland D4DL4-150X-AWM/D semi-hermetic piston compressor, condenser with 3 FMV fans - 50 Hz - 0,15 kW - 1500 RPM and a diameter of 400 mm, Frigo Mec liquid receiver with a volume of 35 liters and a control box. \*Why choose for HOSBV? Were not only the largest used refrigeration specialist in Europe, but also, we solely deliver our orders after performing an extensive test and an industrial cleaning. If requested we are happy to arrange your logistics.