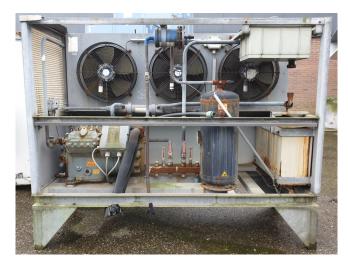

### **Specifications**

| Brand                    | Copeland         |
|--------------------------|------------------|
| Туре                     | D4DL4-150X-AWM/D |
|                          | Condensing unit  |
| Refrigerant              | Freon            |
| kW at -20°C/+40°C        | 27,1             |
| kW at -30°C/+40°C        | 17,1             |
| kW at -40°C/+40°C        | 9,9              |
| kW at -45°C/+40°C        | 7,1              |
| On steel base frame      | ✓                |
| Pressure safety switches | ✓                |
| Hp/Lp/Op                 |                  |
| Liquid receiver          | ✓                |
| Liquid receiver ltr.     | 35               |
| Liquid line filter drier | /                |
| Sight Glass              | ✓                |
| m3 / h                   | 70,9             |
| Remarks                  | Y.o.b. 2001      |
| Condensing Unit          | ✓                |
| Sizes                    | 1950x750x1600 mm |
|                          | (LxWxH)          |
| Stock                    | 1                |
|                          |                  |

### Used Copeland D4DL4-150X-AWM/D Condensing unit

Used Copeland D4DL4-150X-AWM/D condensing unit on Freon. Complete with 1 Copeland D4DL4-150X-AWM/D semi-hermetic piston compressor, condenser with 3 FMV fans - 50 Hz - 0,15 kW - 1500 RPM and a diameter of 400 mm, Frigo Mec liquid receiver with a volume of 35 liters and a control box. \*Why choose for HOSBV? Were not only the largest used refrigeration specialist in Europe, but also, we solely deliver our orders after performing an extensive test and an industrial cleaning. If requested we are happy to arrange your logistics.