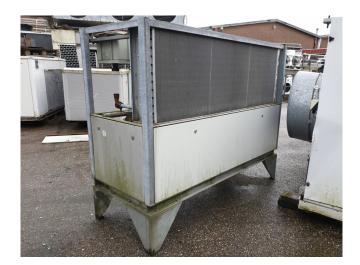

### Used Copeland D4DL4-150X-AWM/D Condensing unit

Used Copeland D4DL4-150X-AWM/D condensing unit on Freon. Complete with 1 Copeland D4DL4-150X-AWM/D semi-hermetic piston compressor, condenser with 3 FMV fans - 50 Hz - 0,15 kW - 1500 RPM and a diameter of 400 mm, Frigo Mec liquid receiver with a volume of 35 liters and a control box. \*Why choose for HOSBV? Were not only the largest used refrigeration specialist in Europe, but also, we solely deliver our orders after performing an extensive test and an industrial cleaning. If requested we are happy to arrange your logistics.