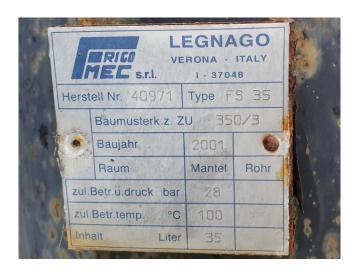

### **Specifications**

| Brand                    | Copeland         |
|--------------------------|------------------|
| Туре                     | D4DL4-150X-AWM/D |
|                          | Condensing unit  |
| Refrigerant              | Freon            |
| kW at -20°C/+40°C        | 27,1             |
| kW at -30°C/+40°C        | 17,1             |
| kW at -40°C/+40°C        | 9,9              |
| kW at -45°C/+40°C        | 7,1              |
| On steel base frame      | ✓                |
| Pressure safety switches | ✓                |
| Hp/Lp/Op                 |                  |
| Liquid receiver          | ✓                |
| Liquid receiver ltr.     | 35               |
| Liquid line filter drier | /                |
| Sight Glass              | ✓                |
| m3 / h                   | 70,9             |
| Remarks                  | Y.o.b. 2001      |
| Condensing Unit          | ✓                |
| Sizes                    | 1950x750x1600 mm |
|                          | (LxWxH)          |
| Stock                    | 1                |
|                          |                  |

### Used Copeland D4DL4-150X-AWM/D Condensing unit

Used Copeland D4DL4-150X-AWM/D condensing unit on Freon. Complete with 1 Copeland D4DL4-150X-AWM/D semi-hermetic piston compressor, condenser with 3 FMV fans - 50 Hz - 0,15 kW - 1500 RPM and a diameter of 400 mm, Frigo Mec liquid receiver with a volume of 35 liters and a control box. \*Why choose for HOSBV? Were not only the largest used refrigeration specialist in Europe, but also, we solely deliver our orders after performing an extensive test and an industrial cleaning. If requested we are happy to arrange your logistics.