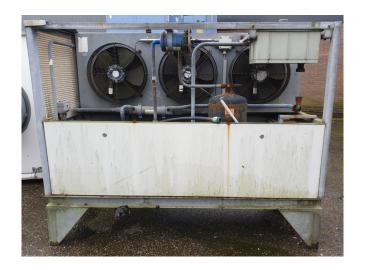

### **Specifications**

| Brand                    | Copeland         |
|--------------------------|------------------|
| Туре                     | D4DL4-150X-AWM/D |
|                          | Condensing unit  |
| Refrigerant              | Freon            |
| kW at -20°C/+40°C        | 27,1             |
| kW at -30°C/+40°C        | 17,1             |
| kW at -40°C/+40°C        | 9,9              |
| kW at -45°C/+40°C        | 7,1              |
| On steel base frame      | ✓                |
| Pressure safety switches | ✓                |
| Hp/Lp/Op                 |                  |
| Liquid receiver          | ✓                |
| Liquid receiver ltr.     | 35               |
| Liquid line filter drier | /                |
| Sight Glass              | ✓                |
| m3 / h                   | 70,9             |
| Remarks                  | Y.o.b. 2001      |
| Condensing Unit          | ✓                |
| Sizes                    | 1950x750x1600 mm |
|                          | (LxWxH)          |
| Stock                    | 1                |
|                          |                  |

### Used Copeland D4DL4-150X-AWM/D Condensing unit

Used Copeland D4DL4-150X-AWM/D condensing unit on Freon. Complete with 1 Copeland D4DL4-150X-AWM/D semi-hermetic piston compressor, condenser with 3 FMV fans - 50 Hz - 0,15 kW - 1500 RPM and a diameter of 400 mm, Frigo Mec liquid receiver with a volume of 35 liters and a control box. \*Why choose for HOSBV? Were not only the largest used refrigeration specialist in Europe, but also, we solely deliver our orders after performing an extensive test and an industrial cleaning. If requested we are happy to arrange your logistics.