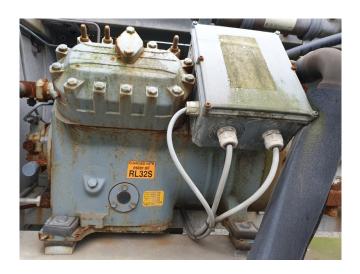

### Used Copeland D4DL4-150X-AWM/D Condensing unit

Used Copeland D4DL4-150X-AWM/D condensing unit on Freon. Complete with 1 Copeland D4DL4-150X-AWM/D semi-hermetic piston compressor, condenser with 3 FMV fans - 50 Hz - 0,15 kW - 1500 RPM and a diameter of 400 mm, Frigo Mec liquid receiver with a volume of 35 liters and a control box. \*Why choose for HOSBV? Were not only the largest used refrigeration specialist in Europe, but also, we solely deliver our orders after performing an extensive test and an industrial cleaning. If requested we are happy to arrange your logistics.