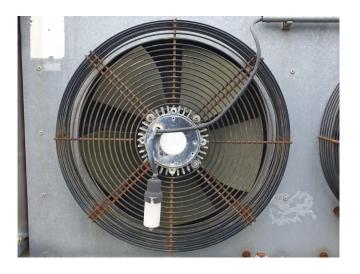

### Used Copeland D4DL4-150X-AWM/D Condensing unit

Used Copeland D4DL4-150X-AWM/D condensing unit on Freon. Complete with 1 Copeland D4DL4-150X-AWM/D semi-hermetic piston compressor, condenser with 3 FMV fans - 50 Hz - 0,15 kW - 1500 RPM and a diameter of 400 mm, Frigo Mec liquid receiver with a volume of 35 liters and a control box. \*Why choose for HOSBV? Were not only the largest used refrigeration specialist in Europe, but also, we solely deliver our orders after performing an extensive test and an industrial cleaning. If requested we are happy to arrange your logistics.