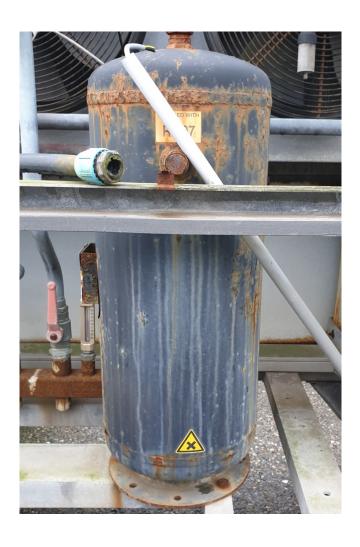

### Used Copeland D4DL4-150X-AWM/D Condensing unit

Used Copeland D4DL4-150X-AWM/D condensing unit on Freon. Complete with 1 Copeland D4DL4-150X-AWM/D semi-hermetic piston compressor, condenser with 3 FMV fans - 50 Hz - 0,15 kW - 1500 RPM and a diameter of 400 mm, Frigo Mec liquid receiver with a volume of 35 liters and a control box. \*Why choose for HOSBV? Were not only the largest used refrigeration specialist in Europe, but also, we solely deliver our orders after performing an extensive test and an industrial cleaning. If requested we are happy to arrange your logistics.