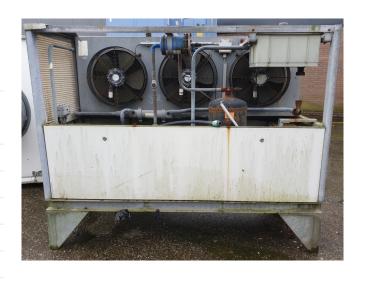

### **Specifications**

| Brand                    | Copeland         |
|--------------------------|------------------|
| Туре                     | D4DL4-150X-AWM/D |
|                          | Condensing unit  |
| Refrigerant              | Freon            |
| kW at -20°C/+40°C        | 27,1             |
| kW at -30°C/+40°C        | 17,1             |
| kW at -40°C/+40°C        | 9,9              |
| kW at -45°C/+40°C        | 7,1              |
| On steel base frame      | ✓                |
| Pressure safety switches | ✓                |
| Hp/Lp/Op                 |                  |
| Liquid receiver          | ✓                |
| Liquid receiver ltr.     | 35               |
| Liquid line filter drier | /                |
| Sight Glass              | ✓                |
| m3 / h                   | 70,9             |
| Remarks                  | Y.o.b. 2001      |
| Condensing Unit          | ✓                |
| Sizes                    | 1950x750x1600 mm |
|                          | (LxWxH)          |
| Stock                    | 1                |
|                          |                  |

### Used Copeland D4DL4-150X-AWM/D Condensing unit

Used Copeland D4DL4-150X-AWM/D condensing unit on Freon. Complete with 1 Copeland D4DL4-150X-AWM/D semi-hermetic piston compressor, condenser with 3 FMV fans - 50 Hz - 0,15 kW - 1500 RPM and a diameter of 400 mm, Frigo Mec liquid receiver with a volume of 35 liters and a control box. \*Why choose for HOSBV? Were not only the largest used refrigeration specialist in Europe, but also, we solely deliver our orders after performing an extensive test and an industrial cleaning. If requested we are happy to arrange your logistics.